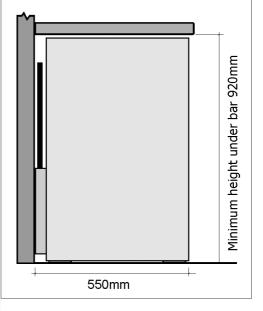

## Model 50E

Height (mm) 905 Width (mm) 490 Depth (mm) 550 Capacity (I) 110

Equivalent of up to: 105 x 330ml beer bottles or 40 x 750ml wine bottles

- Latest low-energy, maintenance-free specification
- Includes LED lighting and low-voltage fans
- Cabinet is front vented and needs minimal airspace around (>20mm recommended above)
- Cabinet is fan assisted and auto-defrost
- Cabinet has +1 to +5°C temperature range
- Top-mounted digital temperature controller
- Standard finish is black or silver with double-glazed lockable doors
- Cabinet available in stainless steel finish
- · Solid door available as option
- Castors optional (add 120mm to height)
- Branding available (to special order)
- Digital controller can be programmed for red wine storage (+16 to +18°C)