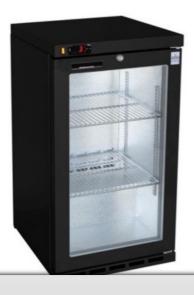

## Model 50E

Height (mm) 905 Width (mm) 490 Depth (mm) 550 Capacity (I) 110

Equivalent of up to: 105 x 330ml beer bottles or 40 x 750ml wine bottles

- Latest low-energy, maintenance-free specification
- Includes LED lighting and low-voltage fans
- Cabinet is front vented and needs minimal airspace around (>20mm recommended above)
- Cabinet is fan assisted and auto-defrost
- Cabinet has +1 to +5°C temperature range
- Top-mounted digital temperature controller
- Standard finish is black or silver with double-glazed lockable doors
- Cabinet available in stainless steel finish
- · Solid door available as option
- Castors optional (add 120mm to height)
- Branding available (to special order)
- Digital controller can be programmed for red wine storage (+16 to +18°C)